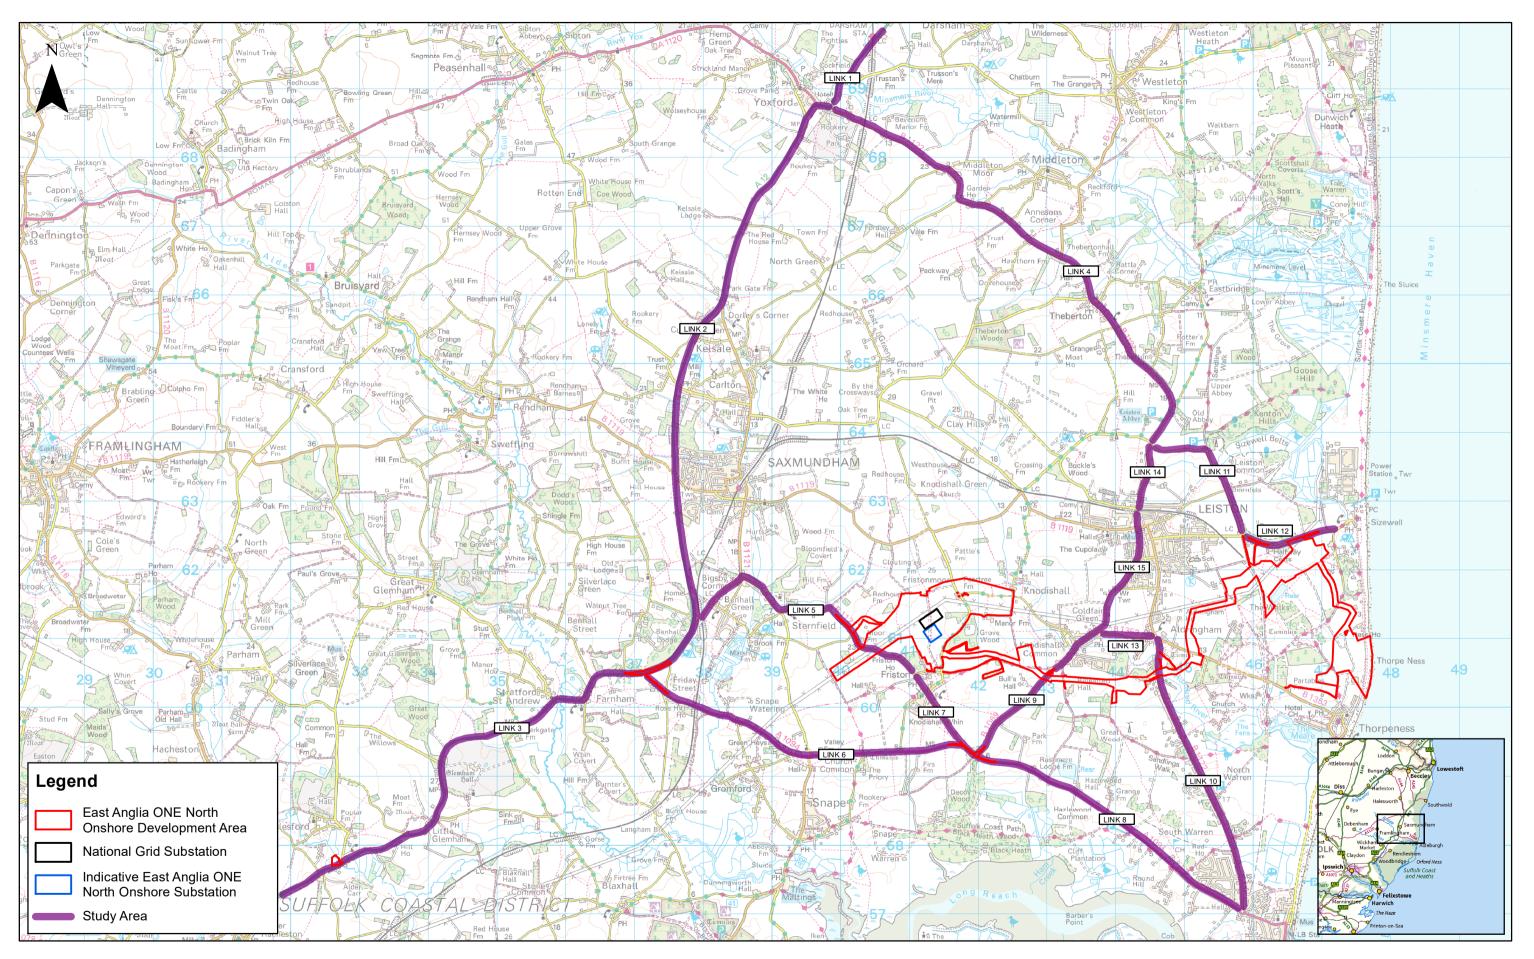

| SCOTTISHPOWER<br>RENEWABLES |     |            |                  | 1:5       | 1:55,000    | 00 <b></b> Km                                                                                                                                                                                                        | East Anglia ONE North                                                                                                                                                                                                                                                                                                                                                      | Drg No                     | EA1N-DEV-DRG-IBR-000956 |          |                          |
|-----------------------------|-----|------------|------------------|-----------|-------------|----------------------------------------------------------------------------------------------------------------------------------------------------------------------------------------------------------------------|----------------------------------------------------------------------------------------------------------------------------------------------------------------------------------------------------------------------------------------------------------------------------------------------------------------------------------------------------------------------------|----------------------------|-------------------------|----------|--------------------------|
|                             | 2   | 30/08/2019 | FC Second Issue. | Prepared: | repared: FC | Scale @ A3                                                                                                                                                                                                           |                                                                                                                                                                                                                                                                                                                                                                            | •                          | Rev                     | 2        | Coordinate               |
|                             | 1   | 18/07/2019 | FC First Issue.  | Checked:  | ST          | Source: © Crown copyright and database rights 2019. Ordnance Survey 0100031673.<br>This map has been produced to the latest known information at the time of issue, and has been produced for your information only. |                                                                                                                                                                                                                                                                                                                                                                            | Onshore Highway Study Area | Date                    | 30/08/19 | System:<br>BNG<br>Datum: |
|                             | Rev | Date       | By Comment       | Approved: | AH          | Please consult with the SPR On<br>To the fullest extent permitted by<br>errors or omissions in the inform                                                                                                            | nahore GIS team to ensure the content is atlic current before using the information contained on this map.<br>y law, we accept on responsibility or the subsidie (whether in contract, tot (including negligence) or otherwise in respect of any<br>mation contained in the map and shall not be lable for any loss, damage or expense caused by such errors or omissions. |                            | Figure                  | 26.1     | OSGB36                   |